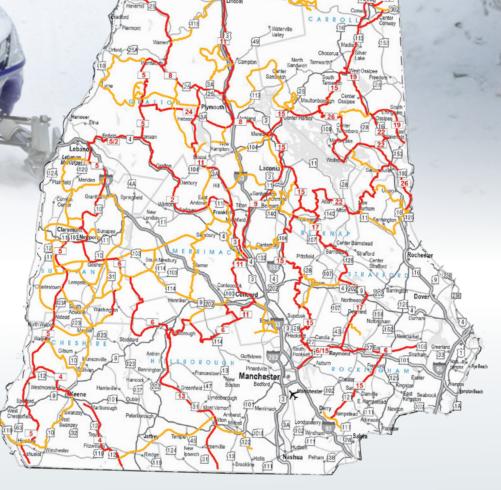

# NEW HAMPSHIRE SNOWMOBILE TRAIL MAP

This trail map is provided by:

### This is not a Trail Riding Map

It is designed to help you find local trail systems. Contact local snowmobile clubs for regional maps. Please be aware that trails may change at any time.