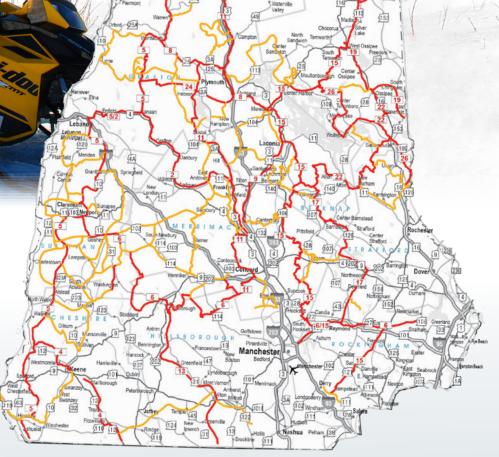

## NEW HAMPSHIRE SNOWMOBILE TRAIL MAP,

This trail map is provided by:

**The New Hampshire Snowmobile Association (NHSA)** 603-273-0220 or **nhsa.com**; and the

## This is not a Trail Riding Map

It is designed to help you find local trail systems. Contact local snowmobile clubs for regional maps. Please be aware that trails may change at any time.