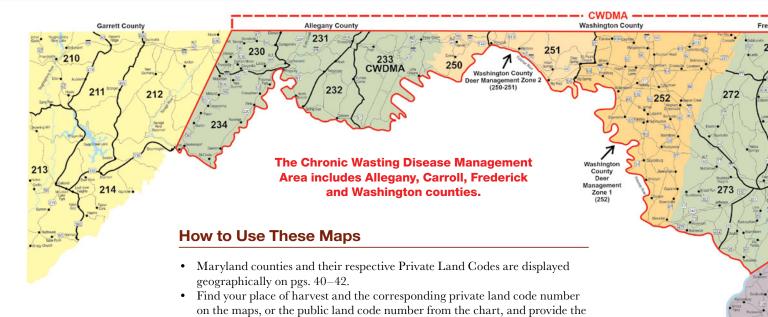

## **DEER AND TURKEY TAGGING & CHECKING**

code number at check in.

| ALLEGANY COUNTY                    | 01  |
|------------------------------------|-----|
| Dan's Mountain WMA                 | 240 |
| Warrior Mountain WMA               | 241 |
| Green Ridge SF                     | 242 |
| Billmeyer WMA                      | 243 |
| Rocky Gap SP                       | 244 |
| Belle Grove WMA                    | 245 |
| Sideling Hill WMA                  | 246 |
| McCoole Fishery<br>Management Area | 247 |
| ANNE ARUNDEL COUNTY                | 02  |
| Davidsonville Receiver Station     | 424 |
| Fort Meade                         | 425 |
| Smithsonian                        | 427 |
| Crownsville CWMA                   | 428 |
| Sandy Point SP                     | 429 |
| Severn Run NEA                     | 607 |
| Patapsco Valley SP                 | 608 |
| BALTIMORE COUNTY                   | 03  |
| Prettyboy Watershed                | 340 |
| Liberty Watershed                  | 341 |
| Loch Raven Watershed               | 342 |
| Gunpowder Falls SP                 | 343 |
| Patapsco Valley SP                 | 344 |
| Gwynnbrook WMA                     | 345 |
| Soldiers Delight NEA               | 346 |
| North Point SP                     | 348 |
| CALVERT COUNTY                     | 04  |
| Parkers Creek WMA                  | 454 |
| Calvert Cliffs SP                  | 455 |
| Flag Pond CWMA                     | 456 |
| Huntingtown Area                   | 457 |
| Biscoe Gray Heritage Farm CWMA     | 458 |
| Hall Creek NRMA                    | 459 |
| CAROLINE COUNTY                    | 05  |
| Idylwild WMA                       | 525 |
| Tuckahoe SP                        | 526 |
| Chesapeake Forest Lands            | 527 |
| CARROLL COUNTY                     | 06  |
| Morgan Run NEA                     | 314 |
| Liberty Watershed                  | 315 |
| Hanover Watershed                  | 316 |
| Sawmill-Speigel CWMA               | 317 |
| Patapsco Valley SP                 | 319 |
| Avondale WMA                       | 630 |
| Woodbrook CWMA                     | 632 |
| Maring CWMA                        | 633 |
| Hahn CWMA                          | 634 |
| Farver CWMA                        | 635 |