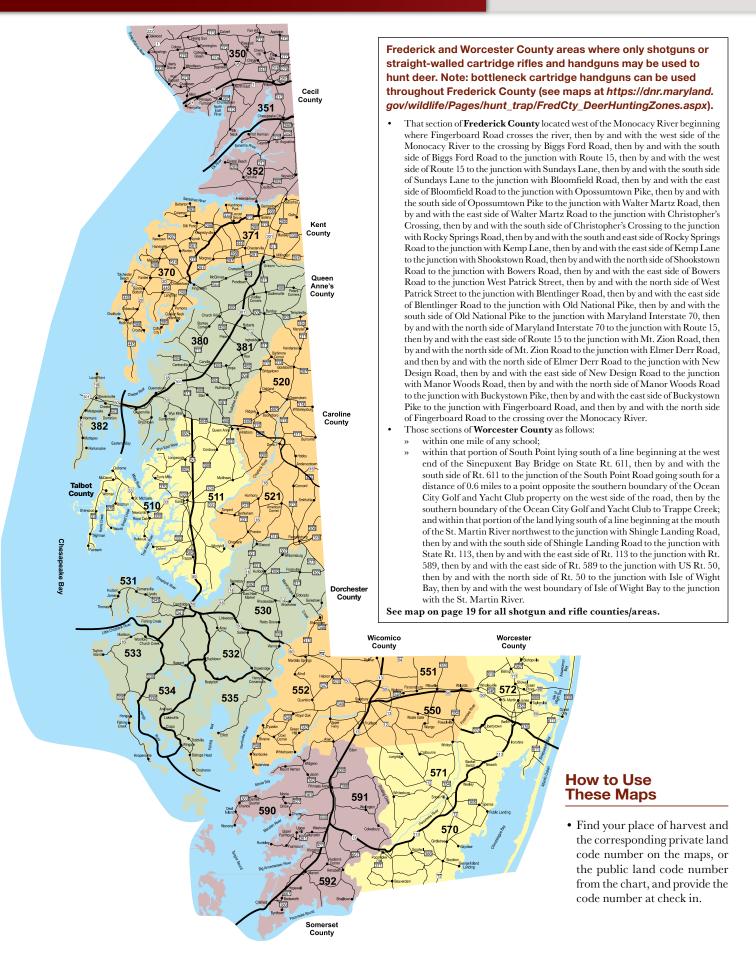

## **DEER AND TURKEY TAGGING & CHECKING**

code number at check in.

| ALLEGANY COUNTY                    | 01  |
|------------------------------------|-----|
| Dan's Mountain WMA                 | 240 |
| Warrior Mountain WMA               | 241 |
| Green Ridge SF                     | 242 |
| Billmeyer WMA                      | 243 |
| Rocky Gap SP                       | 244 |
| Belle Grove WMA                    | 245 |
| Sideling Hill WMA                  | 246 |
| McCoole Fishery<br>Management Area | 247 |
| ANNE ARUNDEL COUNTY                | 02  |
| Davidsonville Receiver Station     | 424 |
| Fort Meade                         | 425 |
| Smithsonian                        | 427 |
| Crownsville CWMA                   | 428 |
| Sandy Point SP                     | 429 |
| Severn Run NEA                     | 607 |
| Patapsco Valley SP                 | 608 |
| BALTIMORE COUNTY                   | 03  |
| Prettyboy Watershed                | 340 |
| Liberty Watershed                  | 341 |
| Loch Raven Watershed               | 342 |
| Gunpowder Falls SP                 | 343 |
| Patapsco Valley SP                 | 344 |
| Gwynnbrook WMA                     | 345 |
| Soldiers Delight NEA               | 346 |
| North Point SP                     | 348 |
| CALVERT COUNTY                     | 04  |
| Parkers Creek WMA                  | 454 |
| Calvert Cliffs SP                  | 455 |
| Flag Pond CWMA                     | 456 |
| Huntingtown Area                   | 457 |
| Biscoe Gray Heritage Farm CWMA     | 458 |
| Hall Creek NRMA                    | 459 |
| CAROLINE COUNTY                    | 05  |
| Idylwild WMA                       | 525 |
| Tuckahoe SP                        | 526 |
| Chesapeake Forest Lands            | 527 |
| CARROLL COUNTY                     | 06  |
| Morgan Run NEA                     | 314 |
| Liberty Watershed                  | 315 |
| Hanover Watershed                  | 316 |
| Sawmill-Speigel CWMA               | 317 |
| Patapsco Valley SP                 | 319 |
| Avondale WMA                       | 630 |
| Woodbrook CWMA                     | 632 |
| Maring CWMA                        | 633 |
| Hahn CWMA                          | 634 |
| Farver CWMA                        | 635 |