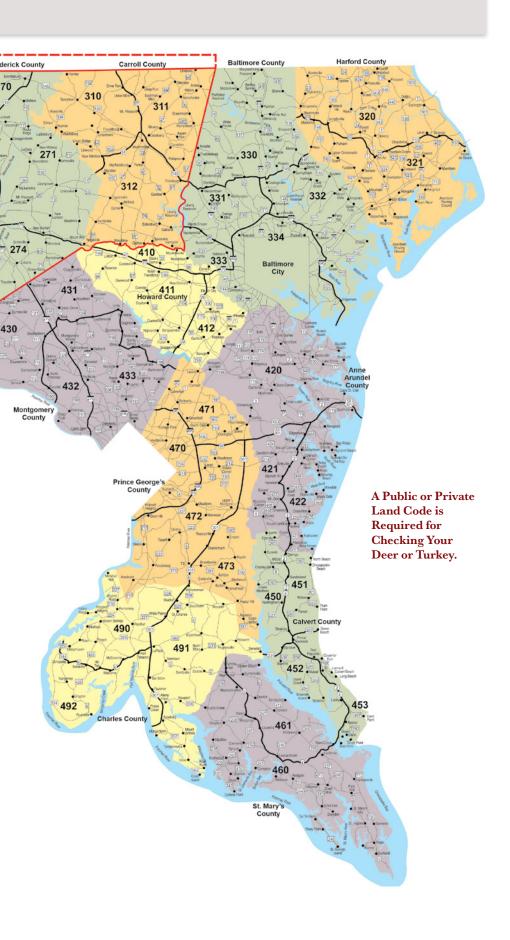

## **DEER AND TURKEY TAGGING & CHECKING**

code number at check in.

| ALLEGANY COUNTY                    | 01  |
|------------------------------------|-----|
| Dan's Mountain WMA                 | 240 |
| Warrior Mountain WMA               | 241 |
| Green Ridge SF                     | 242 |
| Billmeyer WMA                      | 243 |
| Rocky Gap SP                       | 244 |
| Belle Grove WMA                    | 245 |
| Sideling Hill WMA                  | 246 |
| McCoole Fishery<br>Management Area | 247 |
| ANNE ARUNDEL COUNTY                | 02  |
| Davidsonville Receiver Station     | 424 |
| Fort Meade                         | 425 |
| Smithsonian                        | 427 |
| Crownsville CWMA                   | 428 |
| Sandy Point SP                     | 429 |
| Severn Run NEA                     | 607 |
| Patapsco Valley SP                 | 608 |
| BALTIMORE COUNTY                   | 03  |
| Prettyboy Watershed                | 340 |
| Liberty Watershed                  | 341 |
| Loch Raven Watershed               | 342 |
| Gunpowder Falls SP                 | 343 |
| Patapsco Valley SP                 | 344 |
| Gwynnbrook WMA                     | 345 |
| Soldiers Delight NEA               | 346 |
| North Point SP                     | 348 |
| CALVERT COUNTY                     | 04  |
| Parkers Creek WMA                  | 454 |
| Calvert Cliffs SP                  | 455 |
| Flag Pond CWMA                     | 456 |
| Huntingtown Area                   | 457 |
| Biscoe Gray Heritage Farm CWMA     | 458 |
| Hall Creek NRMA                    | 459 |
| CAROLINE COUNTY                    | 05  |
| Idylwild WMA                       | 525 |
| Tuckahoe SP                        | 526 |
| Chesapeake Forest Lands            | 527 |
| CARROLL COUNTY                     | 06  |
| Morgan Run NEA                     | 314 |
| Liberty Watershed                  | 315 |
| Hanover Watershed                  | 316 |
| Sawmill-Speigel CWMA               | 317 |
| Patapsco Valley SP                 | 319 |
| Avondale WMA                       | 630 |
| Woodbrook CWMA                     | 632 |
| Maring CWMA                        | 633 |
| Hahn CWMA                          | 634 |
| Farver CWMA                        | 635 |