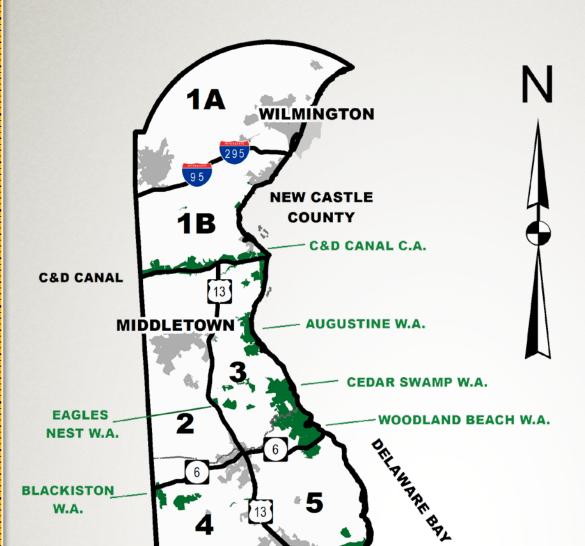

### Zone 1A

All land north of the line created beginning at the Delaware Memorial Bridge and following Interstate 295 to its intersection with Interstate 95 to the Delaware/Maryland boarder.

### Zone 1B

All land south of the line created beginning at the Delaware Memorial Bridge and following Interstate 295 to its intersection with Interstate 95, thence to the Delaware-Maryland border to the C&D Canal.

### Zone 2

Land bordered north by C&D Canal, south by Route 6, east by Route 13, and west by the Maryland State Line.

### Zone 3

Land bordered north by the C&D Canal, south by Route 6, east by the Delaware River, and west by Route 13.

# Zone 4

Land bordered north by Route 6, south by Route 8, east by Route 13, and west by the Maryland State Line.

# Zone 5

Land bordered north by Route 6, south by Road 18, east by Delaware Bay, and west by Routes 13 and 113.