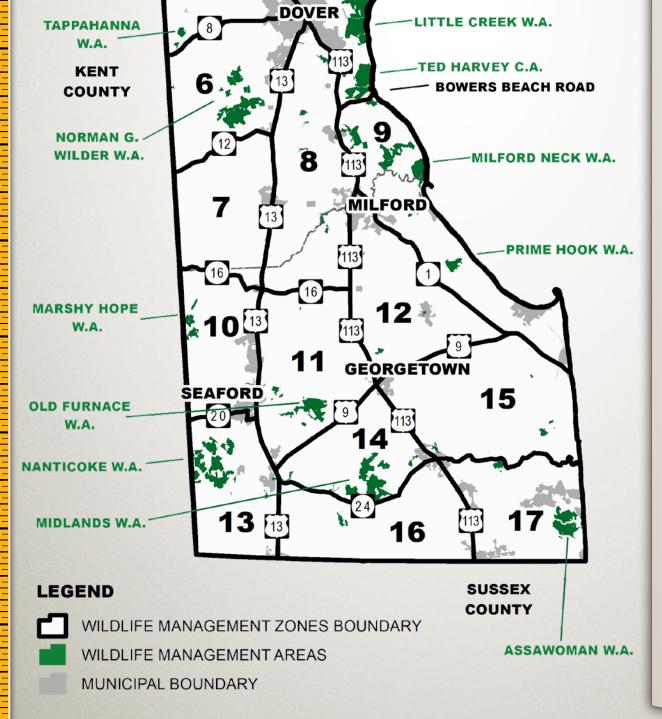

# Zone 6

Land bordered north by Route 8, south by Route 12, east by Routes 13 and 113, and west by the Maryland State Line.

# Zone 7

Land bordered north by Route 12, south by Route 16, east by Route 13, and west by the Maryland State Line.

### Zone 8

Land bordered north by intersection of Routes 13 and 113, south by Route 16, east by Route 113 and west by Route 13.

### Zone 9

Land bordered north by Road 18, south by Route 1, east by Delaware Bay and Atlantic Ocean and west by Routes 113 and 1.

# Zone 10

Land bordered north by Route 16, south by Route 20, east by Route 13, and west by the Maryland State Line.

### Zone 11

Lane bordered north by Route 16, south by Route 9, east by Route 113 and west by Route 13.

### Zone 12

Land bordered north by intersection of Routes 113 and 1, south by Route 9, east by Route 1 and west by Route 113.

### Zone 13

Land bordered north by Route 20, south by Maryland State Line, east by Route 13, and west by Maryland State Line.

# Zone 14

Land bordered north by Route 9, south by Route 24, east by Route 113, and south by Route 24.

# Zone 15

Land bordered north by Route 9, south by south shore of Indian River Bay, east by the Atlantic Ocean, and west by Route 113.

# Zone 16

Land bordered north by Route 24, south by Maryland State Line, east by Route 113, and west by Route 13.

### Zone 17

Land bordered north by Indian River Bay, south by the Maryland State Line, east by the Atlantic Ocean, and west by Route 113.